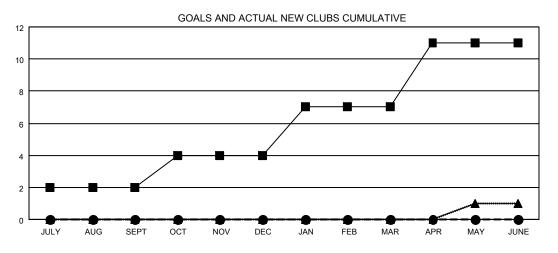

## GMT MONTHLY MEMBERSHIP PROGRESS REPORT

Multiple District 12

Results as of: 10/31/2019

**LOCATION: TENNESSEE** 

GMT CA 1

| Clubs RESULTS FOR 2019      | 9-2020    |               |                          |                       |
|-----------------------------|-----------|---------------|--------------------------|-----------------------|
| DECLII TO FOR 2016          | 9-2020    |               |                          | -                     |
| RESULTS FOR 2018            |           |               | F                        |                       |
| QUARTER NEW CLUB GOAL       | NEW CLUBS | DROPPED CLUBS | QUARTER                  | MEMBER GROWTI<br>GOAL |
| JULY/AUG/SEPT 2             | 0         | 0             | JULY/AUG/SEPT            | 156                   |
| OCT/NOV/DEC 2 JAN/FEB/MAR 3 | 0<br>0    | 0             | OCT/NOV/DEC  JAN/FEB/MAR | 140<br>106            |
| APR/MAY/JUNE 4              | 0         | 0             | APR/MAY/JUNE             | 129                   |