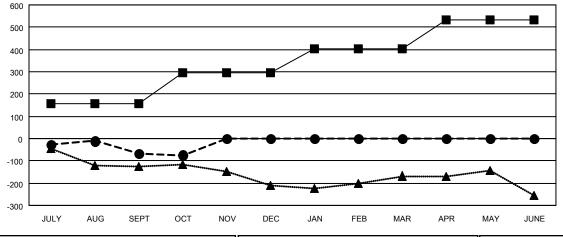

| Members               |                           |                         |                                              |  |  |  |  |
|-----------------------|---------------------------|-------------------------|----------------------------------------------|--|--|--|--|
| RESULTS FOR 2019-2020 |                           |                         |                                              |  |  |  |  |
| QUARTER               | MEMBER GROWTH NET<br>GOAL | MEMBER GROWTH<br>ACTUAL | DROPPED MEMBERS ACTUAL (including transfers) |  |  |  |  |
| JULY/AUG/SEPT         | 156                       | 152                     | 191                                          |  |  |  |  |
| OCT/NOV/DEC           | 140                       | 26                      | 28                                           |  |  |  |  |
| JAN/FEB/MAR           | 106                       | 0                       | 0                                            |  |  |  |  |
| APR/MAY/JUNE          | 129                       | 0                       | 0                                            |  |  |  |  |

## GOALS AND ACTUAL MEMBERS CUMULATIVE

**MEMBERSHIP DATA** 

| -■- MEMBER GROWTH NET GOAL        |
|-----------------------------------|
| - ● - MEMBER GROWTH ACTUAL        |
| - ▲ - LAST YEAR MEMBERSHIP ACTUAL |
|                                   |
|                                   |
|                                   |